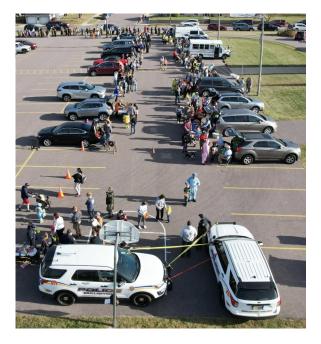

## **Trunk or Treat**

Our fifth annual Trunk or Treat was another smashing success. We had approximately 450 children accompanied by countless parents and grandparents and 30 vehicle stations. We are fortunate to have many Bethany members willing to participate with their trunks handing out candy, donating candy, and spreading the word to family and friends. We also are blessed with community support with the Mauston EMS, Mauston Fire Department, Mauston Police, Juneau County Sheriff's Department, Juneau County Medical Examiner, and Headstart all attending with their vehicles. Thank you to all who had a part in this event.