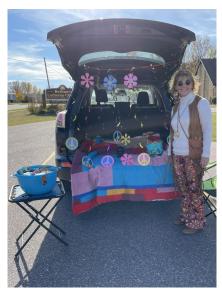

## **Trunk or Treat**

Our fifth annual Trunk or Treat was another smashing success. We had approximately 450 children accompanied by countless parents and grandparents and 30 vehicle stations. We are fortunate to have many Bethany members willing to participate with their trunks handing out candy, donating candy, and spreading the word to family and friends. We also are blessed with community support with the Mauston EMS, Mauston Fire Department, Mauston Police, Juneau County Sheriff's Department, Juneau County Medical Examiner, and Headstart all attending with their vehicles. Thank you to all who had a part in this event.