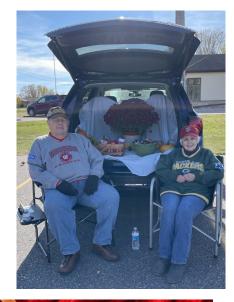

## **Trunk or Treat**

Our fifth annual Trunk or Treat was another smashing success. We had approximately 450 children accompanied by countless parents and grandparents and 30 vehicle stations. We are fortunate to have many Bethany members willing to participate with their trunks handing out candy, donating candy, and spreading the word to family and friends. We also are blessed with community support with the Mauston EMS, Mauston Fire Department, Mauston Police, Juneau County Sheriff's Department, Juneau County Medical Examiner, and Headstart all attending with their vehicles. Thank you to all who had a part in this event.