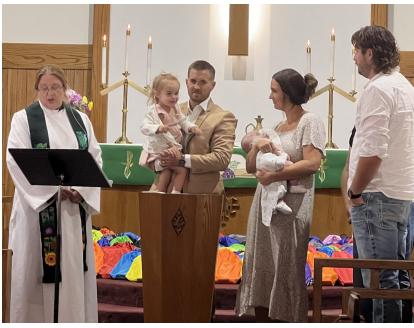

Rhett John Randall, son of Kyle & Haylee Randall, was baptized on September 8th, and we welcome him into Bethany's family!

Reverend Felix Malpica, Bishop, La Crosse Area Synod, presided over Reverend Joan Wittrock's (Re) Installation ceremony.