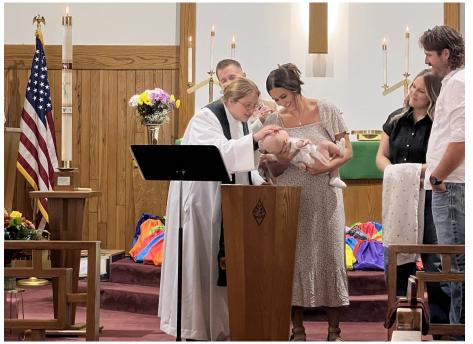

Rhett John Randall, son of Kyle & Haylee Randall, was baptized on September 8th, and we welcome him into Bethany's family!

Reverend Felix Malpica, Bishop, La Crosse Area Synod, presided over Reverend Joan Wittrock's (Re) Installation ceremony.