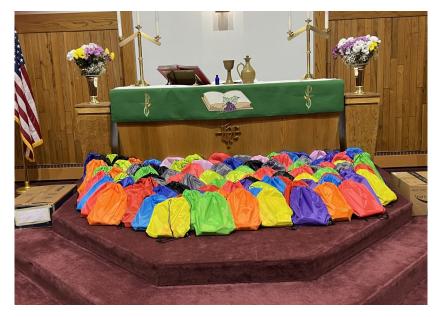

p.m.                                                                                                                     | 28 Bible Study & Coffee 8:30 a.m.                                                                         | 29                             | 30                             | 31<br>Mauston Sharing<br>Supper at Mauston<br>High School<br>5:00 p.m 6:00 p.m. | HAPPY WHALLOWEEN                                                                         | 60  |

Rhett John Randall, son of Kyle & Haylee Randall, was baptized on September 8th, and we welcome him into Bethany's family!



Reverend Felix Malpica, Bishop, La Crosse Area Synod, presided over Reverend Joan Wittrock's (Re) Installation ceremony.





We had 103 school kits that were sent out. Thanks to all who donated!