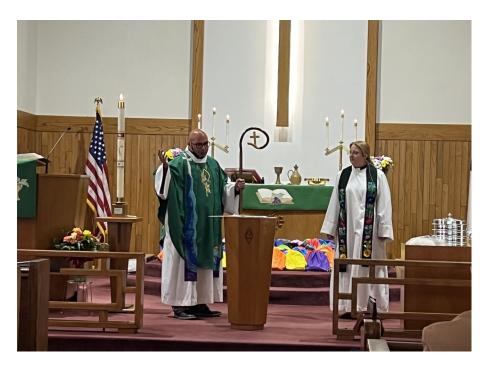

Rhett John Randall, son of Kyle & Haylee Randall, was baptized on September 8th, and we welcome him into Bethany's family!

Reverend Felix Malpica, Bishop, La Crosse Area Synod, presided over Reverend Joan Wittrock's (Re) Installation ceremony.