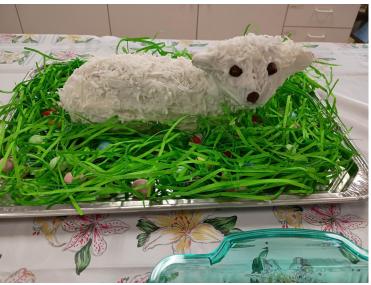

Wonderful Easter service! We had 192 worshiping with us. Thanks to Michael Pechman for the cute lamb cake. No one wanted to cut into it, it was so cute. (We finally did and it was delicious!)