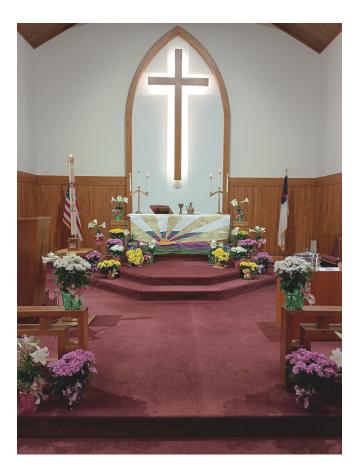

Wonderful Easter service! We had 192 worshiping with us. Thanks to Michael Pechman for the cute lamb cake. No one wanted to cut into it, it was so cute. (We finally did and it was delicious!)