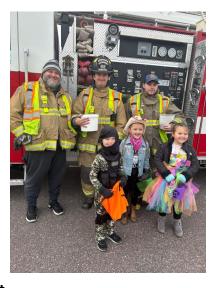

## **Trunk or Treat**

Thank you to all who were a part of making our Trunk or Treat a huge success. We gave out treats to 450 children, had 24 trunks, and had EMS, Fire trucks, and Police vehicles join us. The parking lot was packed with witches, scarecrows, monsters, and more, along with their parents and extended families. It is a great outreach for Bethany to our community. We couldn't have done it without those who donated candy, brought their trunk or helped us pass out candy. It takes all of us working together to make this happen. Thanks also go out to Thrivent who was a sponsor of this along with Bethany.