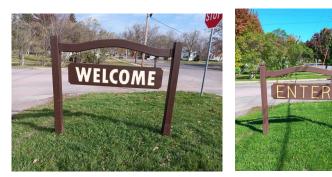

**Pray ground** - If you wish to donate to the pray ground our Wish List is accessible with this QR Code.

Old vs New - - The Welcome Sign looks wonderful!!