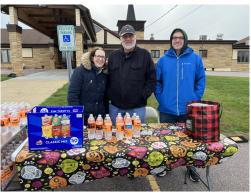

## **Trunk or Treat**

Thank you to all who were a part of making our Trunk or Treat a huge success. We gave out treats to 450 children, had 24 trunks, and had EMS, Fire trucks, and Police vehicles join us. The parking lot was packed with witches, scarecrows, monsters, and more, along with their parents and extended families. It is a great outreach for Bethany to our community. We couldn't have done it without those who donated candy, brought their trunk or helped us pass out candy. It takes all of us working together to make this happen. Thanks also go out to Thrivent who was a sponsor of this along with Bethany.