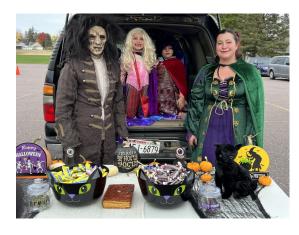

## **Trunk or Treat**

Thank you to all who were a part of making our Trunk or Treat a huge success. We gave out treats to 450 children, had 24 trunks, and had EMS, Fire trucks, and Police vehicles join us. The parking lot was packed with witches, scarecrows, monsters, and more, along with their parents and extended families. It is a great outreach for Bethany to our community. We couldn't have done it without those who donated candy, brought their trunk or helped us pass out candy. It takes all of us working together to make this happen. Thanks also go out to Thrivent who was a sponsor of this along with Bethany.