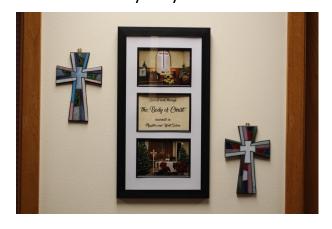

Crosses we presented to Our Savior's Lutheran Church in West Salem, our Living Faith Partner. The crosses were made by Maynard Miller.

Blessing of Teachers and Backpacks during the October 15th Service.