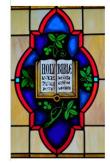

2 Samuel 22:47

This window can be found in the Choir Loft.

Holy Bible: In the beginning was the Word, and the Word was with God, and the Word was God.

John 1:1

The windows were dedicated to the glory of God and the proclamation of the Gospel of Jesus Christ.