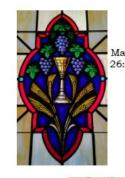

A Bible verse referenced in the ventilator portion of each window is a commentary on the medallion in the center.

Wheat and Chalice Medallion: While they were eating, Jesus took a loaf of bread, and after blessing it he broke it, gave it to the disciples, and said, "Take, eat; this is my body." Then he took a cup, and after giving thanks he gave it to them saying, "Drink from it, all of you; for this is my blood of the covenant, which is poured out for many for the forgiveness of sins." Matthew 26:26-28