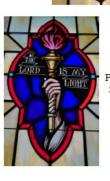

**Cross and Crown Medallion**: Be faithful until death, and I will give you the crown of life. **Revelation 2:10c** 

**Torch Light Medallion**: The Lord is my light and my salvation; whom shall I fear? The Lord is the stronghold of my life; of whom shall I be afraid? **Psalm 27:1** 