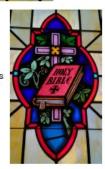

2 Samuel 22:47

This window can be found in the Choir Loft.

Holy Bible: In the beginning was the Word, and the Word was with God, and the Word was God.

John 1:1

The windows were dedicated to the glory of God and the proclamation of the Gospel of Jesus Christ.