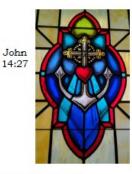

Anchor Cross and Heart Medallion: [Jesus said] "Peace I leave with you; my peace I give to you. I do not give to you as the world gives. Do not let your hearts be troubled, and do not let them be afraid." John 14:27