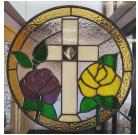

Both of these are hanging in the Church office windows.

When asked to make a stained glass piece to mark the 25th anniversary of the installation of the stained glass windows at Bethany, I was delighted to accept the challenge. I chose to make 2 panels that could be displayed in the church office windows to be enjoyed by all who enter our church building.